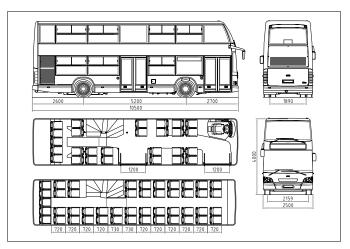

## Basic equipment:

Low floor in front of the rear axle on the lower deck.

 $74\ seated\ passengers\ (47\ on\ the\ upper\ deck,\ 27\ on\ the\ lower\ deck).$ 

Fluorescent interior lighting.

Convector heating along side walls.

## Dimensions and weights:

| Length:               | 10500 mm |
|-----------------------|----------|
| Width:                | 2500 mm  |
| Height:               | 4000 mm  |
| Wheelbase:            | 5200 mm  |
| Overhang front:       | 2700 mm  |
| Overhang rear:        | 2600 mm  |
| Tare weight:          | 12250 kg |
| Gross vehicle weight: | 18000 kg |