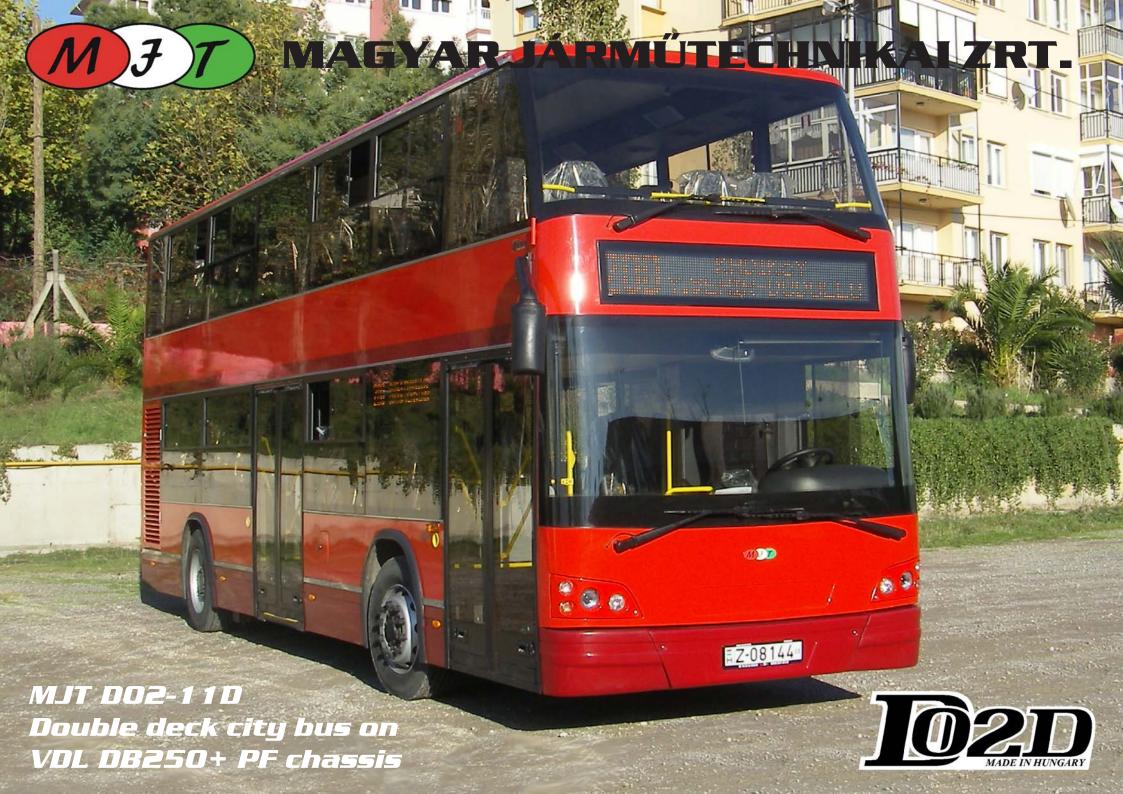

## MJT DO2-1 1 D Semi low floor double deck city bus

#### Chassis:

VDL DB250+ PF front and rear modules.