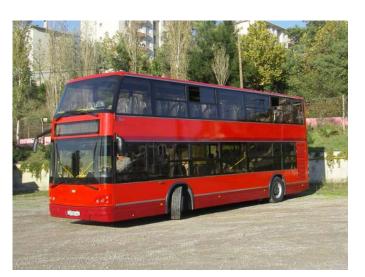

heating along side walls.

Air conditioning for both decks.

Air ducts above side windows with induvidual vent panels for all the seated passengers.

Grammer driver's seat with headrest and pneumatic lumbar support, fitted with 3 point seat belt.

Adjustable steering wheel for both angle and height.

Monitoring system for the rear door and for the upper deck.

Multiplex CANbus electrical system.

Passenger information displays.

Manually folded ramp for wheelchairs.

Numerous storage spaces for the driver's personal items.

Tinted side windows.

## Options:

Electrically operated rear view mirrors.

Electrically operated roller blind for the windscreen.

Heated driver's seat.

Painted in costumer colour(s).

Radio / CD player.

MJT reserves the right to make changes without prior notice!



## Dimensions and weights:

| Length:               | 10500 mm |
|-----------------------|----------|
| Width:                | 2500 mm  |
| Height:               | 4000 mm  |
| Wheelbase:            | 5200 mm  |
| Overhang front:       | 2700 mm  |
| Overhang rear:        | 2600 mm  |
| Tare weight:          | 12250 kg |
| Gross vehicle weight: | 18000 kg |







# MAGYAR JÁRMŰTECHNIKAI ZRT. - HUNGARY